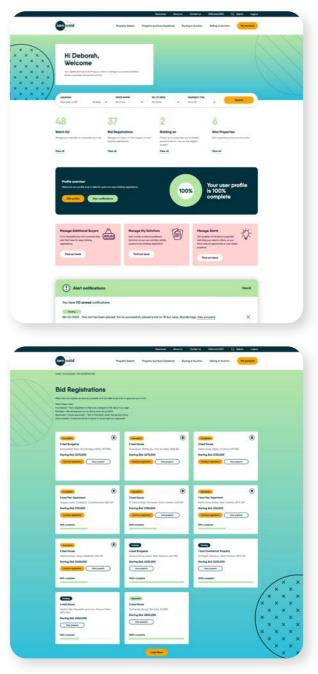

# A CLEAR OVERVIEW

With an account, all the resources you need are right here. You can:

- + Keep track of your bidding activity and know exactly where you are in the process.
- + Save your Solicitor's details, so if you are the successful bidder you're ready to act when the auction finishes.

Once you've registered, you'll be able to access the Buyer Information Pack on the property pages. They contain all the essential property information to ensure you can make and informed decision on the property before you bid.

You'll then be guided through the online process to complete your registration.

2. Provide solicitor details

1. Confirm your details

3. Review terms

Once you're approved to bid on the property, you'll receive a notification that your registration has been successful. You can also check on the status of your registration in your online dashboard.