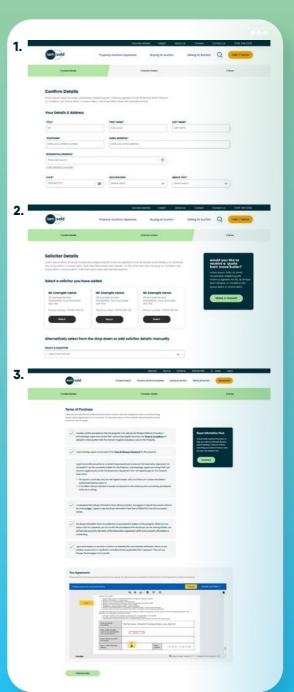

### Step three: Register to bid on a property

You've seen the property you want, you've done your research and checked the terms and conditions. It's now time to register to bid.

To do this, log into your account and select the property you are interested in. Then click "Bid to purchase".

You'll then be guided through the online process to complete your registration.

2. Provide solicitor details

1. Confirm your details

3. Review terms

Once you're approved to bid on the property, you'll receive a notification that your registration has been successful. You can also check on the status of your registration in your online dashboard.