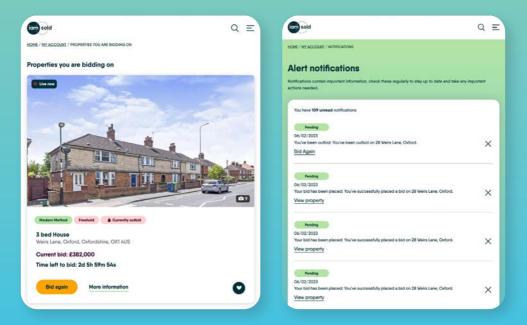

## Step five: You're the winning bidder

Great news, you're the winning bidder! We'll notify you when the auction ends. You can also easily find details of any properties in the Won Properties section of your dashboard.

You will then need to act quickly to pay your Reservation Fee or Reservation Deposit within two hours of the auction ending. **If you fail to make this payment promptly, the sale may be withdrawn.** 